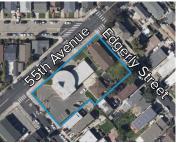

## Church Property + Residential Home in Oakland, CA

DCG STRATEGIES

real estate real solutions

8,591 SF CHURCH SPACE + 1,183 SF RESIDENTIAL ON 0.68 ACRE LOT

Located in the Wentworth Holland neighborhood of Oakland, this property consists of one parcel containing two church buildings and one residential home. The site is close to grocery amenities and restaurants, and is located approximately 6 minutes from Interstate 580, 4 minutes from Interstate 880, and 12 minutes from the Oakland International Airport.

The two church buildings include one large assembly area, a multipurpose room, full kitchen, large classroom and three large storage/office areas. Buildings are approximately 5,824 square feet and 2,767 square feet in size.

The residential property features a two-bedroom, one bathroom house with an enclosed playground attached. Residence is approximately 1,183 square feet in size.