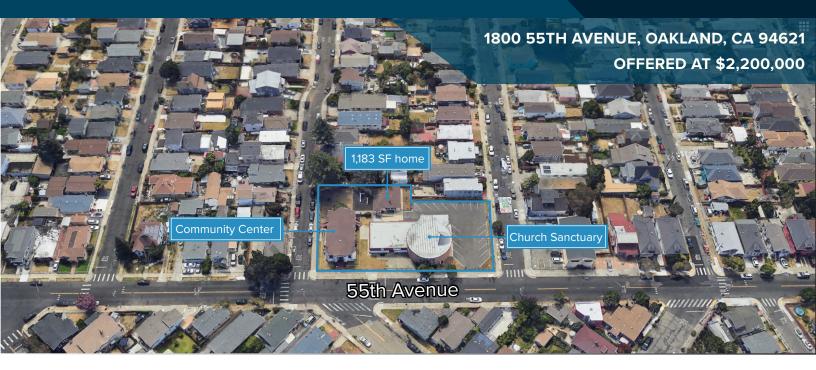

## Church Property + Residential Home in Oakland, CA

DCG STRATEGIES

real estate real solutions

8,591 SF CHURCH SPACE + 1,183 SF RESIDENTIAL ON 0.68 ACRE LOT

Located in the Wentworth Holland neighborhood of Oakland, this property consists of one parcel containing two church buildings and one residential home. The site is close to grocery amenities and restaurants, and is located approximately 6 minutes from Interstate 580, 4 minutes from Interstate 880, and 12 minutes from the Oakland International Airport.

The two church buildings include one large assembly area, a multipurpose room, full kitchen, large classroom and three large storage/office areas. Buildings are approximately 5,824 square feet and 2,767 square feet in size.

The residential property features a two-bedroom, one bathroom house with an enclosed playground attached. Residence is approximately 1,183 square feet in size.

# Church Property + Residential Home in Oakland, CA

8,591 SF CHURCH SPACE + 1,183 SF RESIDENTIAL ON 0.68 ACRE LOT

1800 55TH AVENUE, OAKLAND, CA 94621
OFFERED AT \$2,200,000