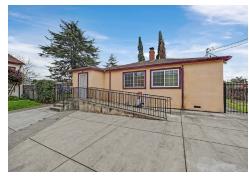

The residential property features a two-bedroom, one bathroom house with an enclosed playground attached. Residence is approximately 1,183 square feet in size.

#### Residence

- 1,183 SF
- 2 Bedrooms
- 1 Bathroom
- Outdoor Playground

9,774
TOTAL BUILDING
SQUARE FEET

DCG STRATEGIES, INC. DRE #01521674

p: (925) 237-9059

e: listings@dcgstrategies.com