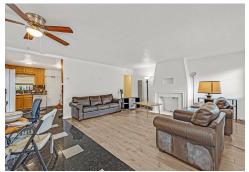

The residential property features a two-bedroom, one bathroom house with an enclosed playground attached. Residence is approximately 1,183 square feet in size.

#### Residence

- 1,183 SF
- 2 Bedrooms
- 1 Bathroom
- Outdoor Playground

9,774
TOTAL BUILDING
SQUARE FEET

DCG STRATEGIES, INC. DRE #01521674

p: (925) 237-9059

e: listings@dcgstrategies.com