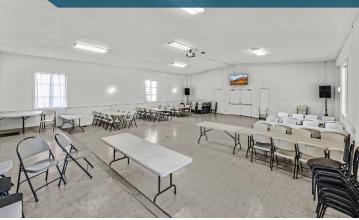

The two church buildings include one large assembly area, a multipurpose room, full kitchen, large classroom and three large storage/office areas. Buildings are approximately 5,824 square feet and 2,767 square feet in size.

#### **Church Buildings**

- 8,591 SF
- 1 Religious Assembly Space
- 1 Large Classroom Area
- Multipurpose Room
- 18 Gated Parking Spaces
- Full Kitchen