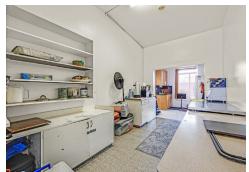

The two church buildings include one large assembly area, a multipurpose room, full kitchen, large classroom and three large storage/office areas. Buildings are approximately 5,824 square feet and 2,767 square feet in size.

#### **Church Buildings**

- 8,591 SF
- 1 Religious Assembly Space
- 1 Large Classroom Area
- Multipurpose Room
- 18 Gated Parking Spaces
- Full Kitchen