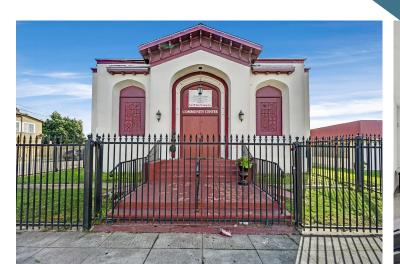

The two church buildings include one large assembly area, a multipurpose room, full kitchen, large classroom and three large storage/office areas. Buildings are approximately 5,824 square feet and 2,767 square feet in size.

#### **Church Buildings**

- 8,591 SF
- 1 Religious Assembly Space
- 1 Large Classroom Area
- Multipurpose Room
- 18 Gated Parking Spaces
- Full Kitchen