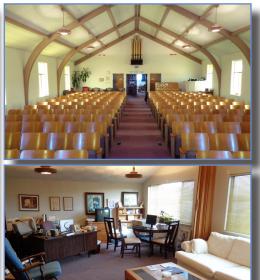

## **PROPERTY FEATURES:**

- Built in 1957
- · Building Size: 5,790 square feet
- Lot Size: 14,325 square feet (0.32 acres)
- Parking: 20 onsite
- Large Sanctuary with seating for over 200
- 3 Offices
- Fellowship Hall & Kitchen
- 2 Classrooms
- Multi-Purpose Room
- Stained Glass Windows in the Sanctuary