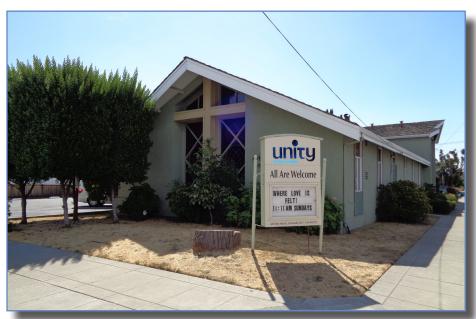

## **FOR SALE**

## 1420 Santa Maria St, San Leandro, CA

RARE OPPORTUNITY FOR A SCHOOL OR FAITH-BASED ORGANIZATION TO PURCHASE A CENTRALLY LOCATED PROPERTY

## **PROPERTY FEATURES:**

- Built in 1957
- · Building Size: 5,790 square feet
- Lot Size: 14,325 square feet (0.32 acres)
- Parking: 20 onsite
- Large Sanctuary with seating for over 200
- 3 Offices
- Fellowship Hall & Kitchen
- 2 Classrooms
- Multi-Purpose Room
- Stained Glass Windows in the Sanctuary