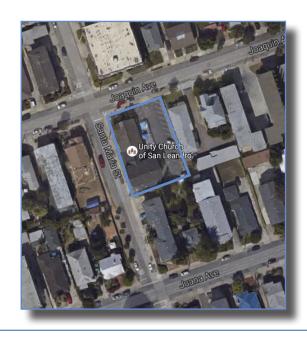

## 1420 Santa Maria St, San Leandro, CA

RARE OPPORTUNITY FOR A SCHOOL OR FAITH-BASED ORGANIZATION TO PURCHASE A CENTRALLY LOCATED PROPERTY