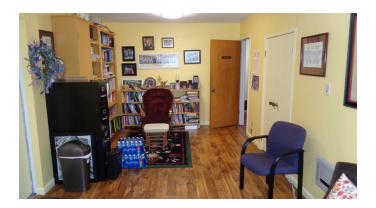

## **Property Features**

- 60 onsite parking spaces
  Dining hall seats over 150
- Lot Size: 1.9 acres
- ~7,000 SF building size (All parties are recommended to conduct independent measurements)
- Zoning: Low Density Residential
- Sanctuary seats ~150
- 3 admin offices
- Multi-purpose room
- Recently updated kitchen