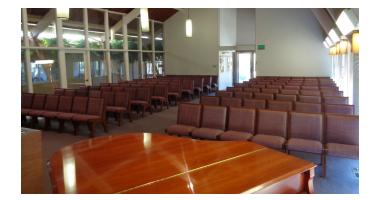

## About the Property

This is a well maintained religious worship facility on 1.9 acres of land zoned low density residential. Property highlights include a functional building layout, spacious sanctuary with high ceilings and stained glass window. Recently updated kitchen which opens into a spacious dining hall. Ample off-street parking with capacity for further expansion of the building and parking lot. Great opportunity for a religious organizations, schools, or day care. Additional allowable uses with major use permit include clinic services, community education, community recreation, and more.

## **Property Features**

- 60 onsite parking spaces
  Dining hall seats over 150
- Lot Size: 1.9 acres
- ~7,000 SF building size (All parties are recommended to conduct independent measurements)
- Zoning: Low Density Residential
- Sanctuary seats ~150
- 3 admin offices
- Multi-purpose room
- Recently updated kitchen