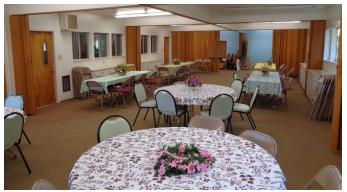

## About the Property

This is a well maintained religious worship facility on 1.9 acres of land zoned low density residential. Property highlights include a functional building layout, spacious sanctuary with high ceilings and stained glass window. Recently updated kitchen which opens into a spacious dining hall. Ample off-street parking with capacity for further expansion of the building and parking lot. Great opportunity for a religious organizations, schools, or day care. Additional allowable uses with major use permit include clinic services, community education, community recreation, and more.

## **Property Features**

- 60 onsite parking spaces
  Dining hall seats over 150
- Lot Size: 1.9 acres
- ~7,000 SF building size (All parties are recommended to conduct independent measurements)
- Zoning: Low Density Residential
- Sanctuary seats ~150
- 3 admin offices
- Multi-purpose room
- Recently updated kitchen