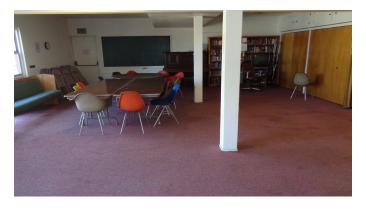

## **Property Features**

- 60 onsite parking spaces
  Dining hall seats over 150
- Lot Size: 1.9 acres
- ~7,000 SF building size (All parties are recommended to conduct independent measurements)
- Zoning: Low Density Residential
- Sanctuary seats ~150
- 3 admin offices
- Multi-purpose room
- Recently updated kitchen