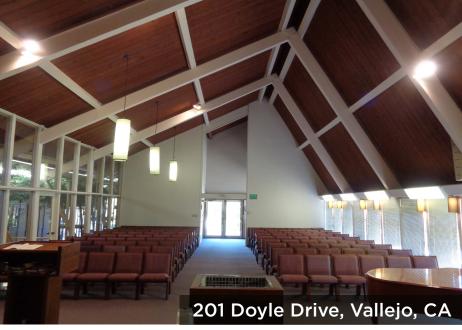

## About the Property

This is a well maintained religious worship facility on 1.9 acres of land zoned low density residential. Property highlights include a functional building layout, spacious sanctuary with high ceilings and stained glass window. Recently updated kitchen which opens into a spacious dining hall. Ample off-street parking with capacity for further expansion of the building and parking lot. Great opportunity for a religious organizations, schools, or day care. Additional allowable uses with major use permit include clinic services, community education, community recreation, and more.

## **Property Features**

- 60 onsite parking spaces
  Dining hall seats over 150
- Lot Size: 1.9 acres
- ~7,000 SF building size (All parties are recommended to conduct independent measurements)
- Zoning: Low Density Residential
- Sanctuary seats ~150
- 3 admin offices
- Multi-purpose room
- Recently updated kitchen