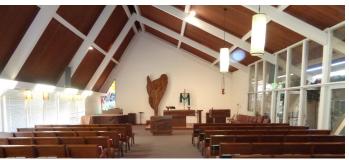

## About the Property

This is a well maintained religious worship facility on 1.9 acres of land zoned low density residential. Property highlights include a functional building layout, spacious sanctuary with high ceilings and stained glass window. Recently updated kitchen which opens into a spacious dining hall. Ample off-street parking with capacity for further expansion of the building and parking lot. Great opportunity for a religious organizations, schools, or day care. Additional allowable uses with major use permit include clinic services, community education, community recreation, and more.

## **Property Features**

- 60 onsite parking spaces
  Dining hall seats over 150
- Lot Size: 1.9 acres
- ~7,000 SF building size (All parties are recommended to conduct independent measurements)
- Zoning: Low Density Residential
- Sanctuary seats ~150
- 3 admin offices
- Multi-purpose room
- Recently updated kitchen