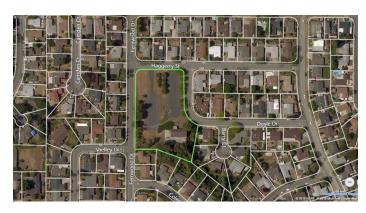

## About the Property

This is a well maintained religious worship facility on 1.9 acres of land zoned low density residential. Property highlights include a functional building layout, spacious sanctuary with high ceilings and stained glass window. Recently updated kitchen which opens into a spacious dining hall. Ample off-street parking with capacity for further expansion of the building and parking lot. Great opportunity for a religious organizations, schools, or day care. Additional allowable uses with major use permit include clinic services, community education, community recreation, and more.

## **Property Features**

- 60 onsite parking spaces
  Dining hall seats over 150
- Lot Size: 1.9 acres
- ~7,000 SF building size (All parties are recommended to conduct independent measurements)
- Zoning: Low Density Residential
- Sanctuary seats ~150
- 3 admin offices
- Multi-purpose room
- Recently updated kitchen