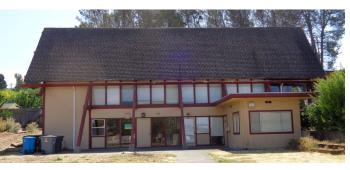

## About the Property

This is a well maintained religious worship facility on 1.9 acres of land zoned low density residential. Property highlights include a functional building layout, spacious sanctuary with high ceilings and stained glass window. Recently updated kitchen which opens into a spacious dining hall. Ample off-street parking with capacity for further expansion of the building and parking lot. Great opportunity for a religious organizations, schools, or day care. Additional allowable uses with major use permit include clinic services, community education, community recreation, and more.

## **Property Features**

- 60 onsite parking spaces
  Dining hall seats over 150
- Lot Size: 1.9 acres
- ~7,000 SF building size (All parties are recommended to conduct independent measurements)
- Zoning: Low Density Residential
- Sanctuary seats ~150
- 3 admin offices
- Multi-purpose room
- Recently updated kitchen