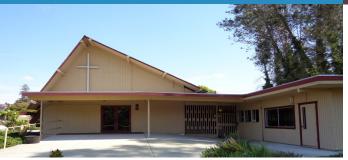

## About the Property

This is a well maintained religious worship facility on 1.9 acres of land zoned low density residential. Property highlights include a functional building layout, spacious sanctuary with high ceilings and stained glass window. Recently updated kitchen which opens into a spacious dining hall. Ample off-street parking with capacity for further expansion of the building and parking lot. Great opportunity for a religious organizations, schools, or day care. Additional allowable uses with major use permit include clinic services, community education, community recreation, and more.

## **Property Features**

- 60 onsite parking spaces
  Dining hall seats over 150
- Lot Size: 1.9 acres
- ~7,000 SF building size (All parties are recommended to conduct independent measurements)
- Zoning: Low Density Residential
- Sanctuary seats ~150
- 3 admin offices
- Multi-purpose room
- Recently updated kitchen