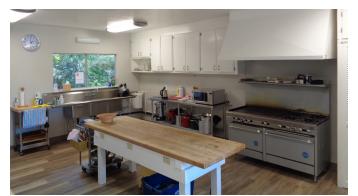

## About the Property

This is a well maintained religious worship facility on 1.9 acres of land zoned low density residential. Property highlights include a functional building layout, spacious sanctuary with high ceilings and stained glass window. Recently updated kitchen which opens into a spacious dining hall. Ample off-street parking with capacity for further expansion of the building and parking lot. Great opportunity for a religious organizations, schools, or day care. Additional allowable uses with major use permit include clinic services, community education, community recreation, and more.

## **Property Features**

- 60 onsite parking spaces
  Dining hall seats over 150
- Lot Size: 1.9 acres
- ~7,000 SF building size (All parties are recommended to conduct independent measurements)
- Zoning: Low Density Residential
- Sanctuary seats ~150
- 3 admin offices
- Multi-purpose room
- Recently updated kitchen